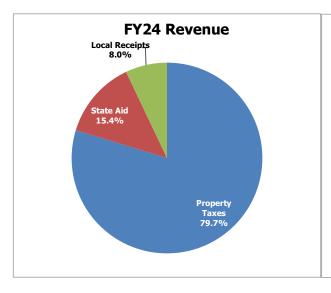

### Where does our funding come from?

| <u>CATEGORY</u>                        | FY24 %       | FY25 %       |
|----------------------------------------|--------------|--------------|
| SCHOOL BUDGET (SAL, OPER, CAP & FIXED) | 49.19        | 49.98        |
| SCHOOL EXEMPT DEBT                     | 4.74         | 4.51         |
| SHAWSHEEN TECH                         | 5.93         | 6.15         |
| ESSEX NORTH SHORE TECH                 | <u>0.06</u>  | 0.09         |
| TOTAL SCHOOLS                          | 59.92        | 60.73        |
| TOWN BUDGET                            | 36.47        | 35.78        |
| TOWN EXEMPT DEBT                       | <u>3.62</u>  | <u>3.49</u>  |
| TOTAL TOWN                             | <u>40.09</u> | <u>39.27</u> |
| GRAND TOTAL                            | 100%         | 100%         |