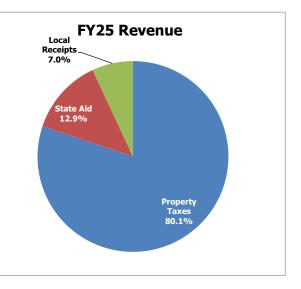

### Where does our funding come from?

| <u>CATEGORY</u>                        | FY24 %       | FY25 %       |
|----------------------------------------|--------------|--------------|
| SCHOOL BUDGET (SAL, OPER, CAP & FIXED) | 49.19        | 49.98        |
| SCHOOL EXEMPT DEBT                     | 4.74         | 4.51         |
| SHAWSHEEN TECH                         | 5.93         | 6.15         |
| ESSEX NORTH SHORE TECH                 | <u>0.06</u>  | 0.09         |
| TOTAL SCHOOLS                          | 59.92        | 60.73        |
| TOWN BUDGET                            | 36.47        | 35.78        |
| TOWN EXEMPT DEBT                       | <u>3.62</u>  | <u>3.49</u>  |
| TOTAL TOWN                             | <u>40.09</u> | <u>39.27</u> |
| GRAND TOTAL                            | 100%         | 100%         |