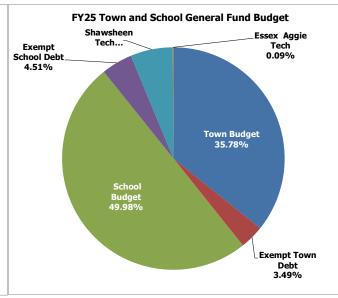

### Where does our funding come from?

| <u>CATEGORY</u>                        | FY24 %       | FY25 %       |
|----------------------------------------|--------------|--------------|
| SCHOOL BUDGET (SAL, OPER, CAP & FIXED) | 49.19        | 49.98        |
| SCHOOL EXEMPT DEBT                     | 4.74         | 4.51         |
| SHAWSHEEN TECH                         | 5.93         | 6.15         |
| ESSEX NORTH SHORE TECH                 | <u>0.06</u>  | 0.09         |
| TOTAL SCHOOLS                          | 59.92        | 60.73        |
| TOWN BUDGET                            | 36.47        | 35.78        |
| TOWN EXEMPT DEBT                       | <u>3.62</u>  | <u>3.49</u>  |
| TOTAL TOWN                             | <u>40.09</u> | <u>39.27</u> |
| GRAND TOTAL                            | 100%         | 100%         |