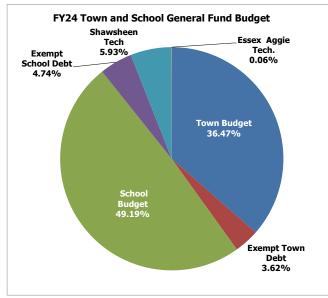

### Where does our funding come from?

| <u>CATEGORY</u>                        | FY24 %       | FY25 %       |
|----------------------------------------|--------------|--------------|
| SCHOOL BUDGET (SAL, OPER, CAP & FIXED) | 49.19        | 49.98        |
| SCHOOL EXEMPT DEBT                     | 4.74         | 4.51         |
| SHAWSHEEN TECH                         | 5.93         | 6.15         |
| ESSEX NORTH SHORE TECH                 | <u>0.06</u>  | 0.09         |
| TOTAL SCHOOLS                          | 59.92        | 60.73        |
| TOWN BUDGET                            | 36.47        | 35.78        |
| TOWN EXEMPT DEBT                       | <u>3.62</u>  | <u>3.49</u>  |
| TOTAL TOWN                             | <u>40.09</u> | <u>39.27</u> |
| GRAND TOTAL                            | 100%         | 100%         |