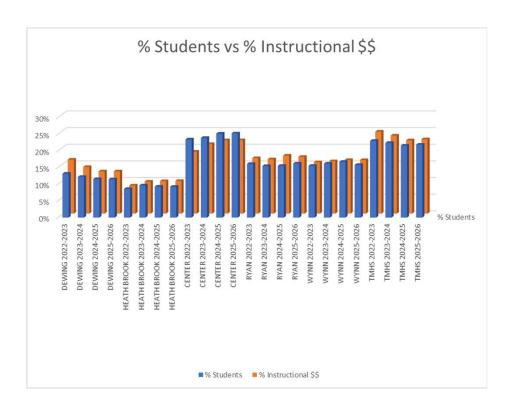

#### STUDENT DATA

| 23-24        | PK   | K    | 1     | 2     | 3     | 4     | 5     | 6          | 7     | 8     | 9     | 10   | 11         | 12   | SP   | Total |
|--------------|------|------|-------|-------|-------|-------|-------|------------|-------|-------|-------|------|------------|------|------|-------|
| DEWING       | 89   | 141  | 162   | [     |       |       |       |            | Ĭ     |       |       |      |            |      |      | 392   |
| HEATH BROOK  | 57   | 113  | 140   |       |       |       |       |            |       |       |       |      |            |      |      | 310   |
| CENTER       |      |      |       | 241   | 261   | 265   | ]     |            |       | ]     |       |      |            |      |      | 767   |
| RYAN         |      |      |       |       |       |       | 249   | 248        |       |       |       |      |            |      |      | 497   |
| WYNN         | [    |      | ]     |       |       |       |       |            | 279   | 241   |       |      |            |      |      | 520   |
| TMHS         | 1    |      |       |       |       |       |       |            |       |       | 168   | 184  | 172        | 191  | 4    | 719   |
| OUT OF DIST  |      |      |       |       |       |       |       |            |       |       |       |      |            |      |      | 72    |
| District     | 146  | 254  | 302   | 241   | 261   | 265   | 249   | 248        | 279   | 241   | 168   | 184  | 172        | 191  | 4    | 3277  |
| 24-25        | PK   | K    | 1     | 2     | 3     | 4     | 5     | 6          | 7     | 8     | 9     | 10   | 11         | 12   | SP   | Total |
| DEWING       | 86   | 141  | 145   |       |       |       |       |            |       |       |       |      |            |      |      | 372   |
| HEATH BROOK  | 51   | 135  | 114   |       |       |       |       |            |       |       |       |      |            |      |      | 300   |
| CENTER       | [    |      |       | 303   | 246   | 263   |       |            |       |       |       |      |            |      |      | 812   |
| RYAN         |      |      |       |       |       |       | 256   | 244        |       |       |       |      |            |      |      | 500   |
| WYNN         |      |      |       |       |       |       |       |            | 262   | 277   |       |      |            |      |      | 539   |
| TMHS         |      |      |       |       |       |       | [     |            |       |       | 160   | 169  | 190        | 173  | 4    | 696   |
| OUT OF DIST  |      |      |       |       |       |       |       |            |       |       |       |      |            |      |      | 83    |
| District     | 137  | 276  | 259   | 303   | 246   | 263   | 256   | 244        | 262   | 277   | 160   | 169  | 190        | 173  | 4    | 3302  |
|              | AS   | SUM  | РПС   | ONS   | FRO   | M S   | CHO   | OL Y       | /EAF  | 202   | 25 TC | 202  | <u>26:</u> |      |      |       |
|              |      | AS   | SSUN  | IES A | LL ST | UDEN  | NTS A | DVAN       | NCE C | ONE C | RADI  | E    |            |      |      |       |
|              | ASS  | SUME | S SA  | MEE   | NROL  | LME   | NT A  | <b>PRE</b> | SCH   | OOL ( | UNKI  | WON  | N)         |      |      |       |
| USING CENSUS | FIGL | JRES | AND   | PRE I | REGIS | TRAT  | ION   | TO ES      | TIMA  | ATE K | INDE  | RGAF | TEN        | ENRC | DLLN | 1ENT  |
|              | AS   | SUM  | ES 10 | O STU | JDEN  | IT DR | OP F  | ROM        | GRAI  | DE 8  | TO GF | RADE | 9          |      |      |       |
| 25-26        | PK   | K    | 1     | 2     | 3     | 4     | 5     | 6          | 7     | 8     | 9     | 10   | 11         | 12   | SP   | Total |
| DEWING       | 86   | 178  | 141   |       |       |       |       |            |       |       |       |      |            |      |      | 405   |
| HEATH BROOK  | 51   | 131  | 135   |       |       |       |       |            |       |       |       |      |            |      |      | 317   |
| CENTER       |      |      |       | 259   | 303   | 246   |       |            |       |       |       |      |            |      |      | 808   |
| RYAN         |      |      |       |       |       |       | 263   | 256        |       |       |       |      |            |      |      | 519   |
| WYNN         |      |      |       |       |       |       |       |            | 244   | 262   |       |      |            |      |      | 506   |
| TMHS         |      |      |       |       |       |       |       |            |       |       | 177   | 160  | 169        | 190  | 4    | 700   |
| OUT OF DIST  |      |      |       |       |       |       |       |            |       |       |       |      |            |      |      | 88    |
| District     | 137  | 309  | 276   | 259   | 303   | 246   | 263   | 256        | 244   | 262   | 177   | 160  | 169        | 190  | 4    | 3,343 |