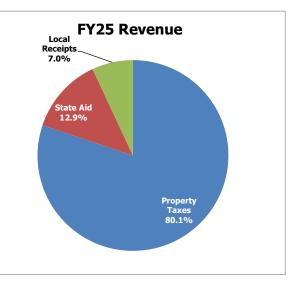

# Where does our funding come from?

| CATEGORY                               | FY24 %       | FY25 %       |
|----------------------------------------|--------------|--------------|
| SCHOOL BUDGET (SAL, OPER, CAP & FIXED) | 49.19        | 49.98        |
| SCHOOL EXEMPT DEBT                     | 4.74         | 4.51         |
| SHAWSHEEN TECH                         | 5.93         | 6.15         |
| ESSEX NORTH SHORE TECH                 | <u>0.06</u>  | <u>0.09</u>  |
| TOTAL SCHOOLS                          | 59.92        | 60.73        |
| TOWN BUDGET                            | 36.47        | 35.78        |
| TOWN EXEMPT DEBT                       | <u>3.62</u>  | <u>3.49</u>  |
| TOTAL TOWN                             | <u>40.09</u> | <u>39.27</u> |
| GRAND TOTAL                            | 100%         | 100%         |