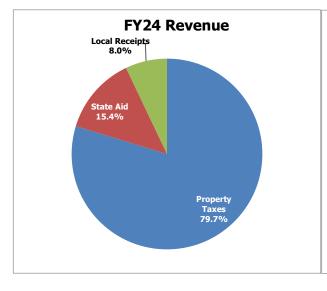

# Where does our funding come from?

| CATEGORY                               | FY24 %       | FY25 %       |
|----------------------------------------|--------------|--------------|
| SCHOOL BUDGET (SAL, OPER, CAP & FIXED) | 49.19        | 49.98        |
| SCHOOL EXEMPT DEBT                     | 4.74         | 4.51         |
| SHAWSHEEN TECH                         | 5.93         | 6.15         |
| ESSEX NORTH SHORE TECH                 | <u>0.06</u>  | <u>0.09</u>  |
| TOTAL SCHOOLS                          | 59.92        | 60.73        |
| TOWN BUDGET                            | 36.47        | 35.78        |
| TOWN EXEMPT DEBT                       | <u>3.62</u>  | <u>3.49</u>  |
| TOTAL TOWN                             | <u>40.09</u> | <u>39.27</u> |
| GRAND TOTAL                            | 100%         | 100%         |