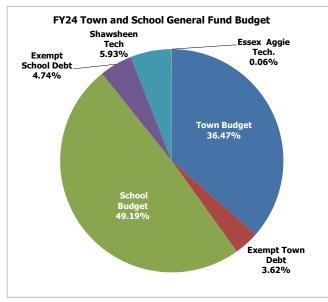

# Where does our funding come from?

| CATEGORY                               | FY24 %       | FY25 %       |
|----------------------------------------|--------------|--------------|
| SCHOOL BUDGET (SAL, OPER, CAP & FIXED) | 49.19        | 49.98        |
| SCHOOL EXEMPT DEBT                     | 4.74         | 4.51         |
| SHAWSHEEN TECH                         | 5.93         | 6.15         |
| ESSEX NORTH SHORE TECH                 | <u>0.06</u>  | <u>0.09</u>  |
| TOTAL SCHOOLS                          | 59.92        | 60.73        |
| TOWN BUDGET                            | 36.47        | 35.78        |
| TOWN EXEMPT DEBT                       | <u>3.62</u>  | <u>3.49</u>  |
| TOTAL TOWN                             | <u>40.09</u> | <u>39.27</u> |
| GRAND TOTAL                            | 100%         | 100%         |