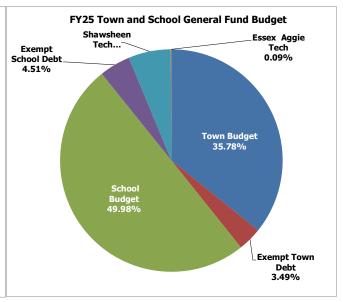

# Where does our funding come from?

| CATEGORY                               | FY24 %       | FY25 %       |
|----------------------------------------|--------------|--------------|
| SCHOOL BUDGET (SAL, OPER, CAP & FIXED) | 49.19        | 49.98        |
| SCHOOL EXEMPT DEBT                     | 4.74         | 4.51         |
| SHAWSHEEN TECH                         | 5.93         | 6.15         |
| ESSEX NORTH SHORE TECH                 | <u>0.06</u>  | <u>0.09</u>  |
| TOTAL SCHOOLS                          | 59.92        | 60.73        |
| TOWN BUDGET                            | 36.47        | 35.78        |
| TOWN EXEMPT DEBT                       | <u>3.62</u>  | <u>3.49</u>  |
| TOTAL TOWN                             | <u>40.09</u> | <u>39.27</u> |
| GRAND TOTAL                            | 100%         | 100%         |