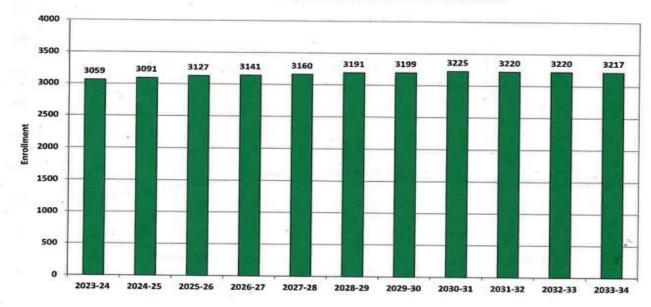

N<br>WYNN MIDDLE            | 15  | 113      | 113 | 303 | 243 | 264 | 269      | 247      | 253 | 277 | 135       | 169     | 186       | 173       | 7         | 285<br>810<br>516<br>530        | -28<br>34<br>16<br>13        |
| CENTER RYAN WYNN MIDDLE HIGH SCHOOL (HS) |     | 113      | 113 | 303 | 243 | 264 | 269      | 247      | 253 | 277 | 135       | 169     | 186       | 173       | 7         | 285<br>810<br>516<br>530<br>670 | -28<br>34<br>16<br>13<br>-56 |
| CENTER RYAN WYNN MIDDLE HIGH SCHOOL (HS) |     |          |     | 303 |     |     |          |          |     |     |           |         |           |           |           | 285<br>810<br>516<br>530<br>670 | -28<br>34<br>16<br>13<br>-56 |

#### Ten Year Enrollment Projection



Grades K-12, School Years 2023-24 to 2033-34



Potential Capital Projects
List
FY24FY27

| <u>School Name</u> | Category                                  | <b>Projects and Equipment</b>                | <u>Progress</u>                                        | Date    | <b>Estimated Cost</b> |
|--------------------|-------------------------------------------|----------------------------------------------|--------------------------------------------------------|---------|-----------------------|
| Dewing             | Bldg & Maint                              | HVAC Cooling/Circulation Improvements        | Need Design Concept                                    | FY23/24 | \$ 2,000,000          |
| Dewing             | Bldg & Maint                              | Intercom/PA System                           | Needs Replacement